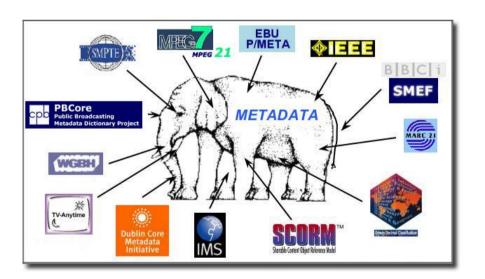

## ❖ 메타데이터 이슈

- ✔데이터의 메타데이터를 추출 시 문맥과 관계정보들을 고려하지 않고서 는 정확한 메타데이터를 결정할 수 없다
  - 메타데이터는 일종의 데이터이다
  - 데이터들처럼 상호 교환이 가능하지만, 여전히 메타데이터이다
  - 메타데이터의 상호 교환 시 연관된 상황정보와 관계 정보들을 포함해야 한다

Public Broadcasting Metadata Dictionary Project