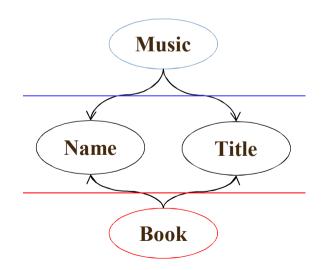

## ❖ 메타데이터(Metadata) 정의

✔데이터의 데이터 (Wikipedia)

### met·a·da·ta

/'metə\_datə/

Noun

A set of data that describes and gives information about other data.

### ✓ 객체 혹은 사물에 관한 기술 (ISO/IEC)

if P is data and if  $P \rightarrow Q$  represents the descriptive relationship such that P describes Q, then P is metadata about Q.

P is merely data, because metadata is always relative to the object of description. P only becomes metadata once its descriptive relationship to Q is established.